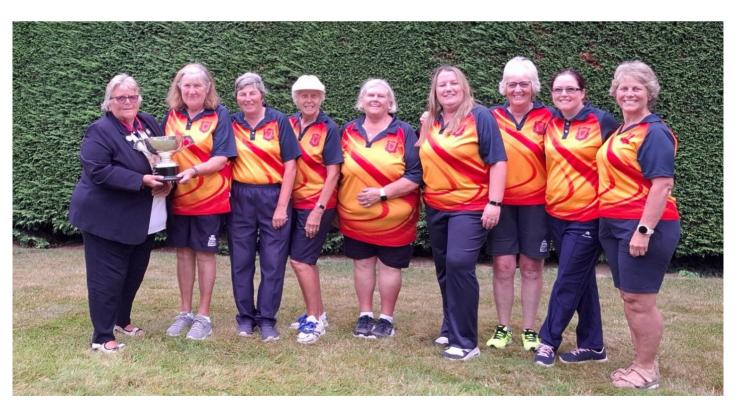

### **COUNTY MIXED TOP CLUB WINNERS 2024**

**Alton Social** 

**Junor Home Counties Winners** 