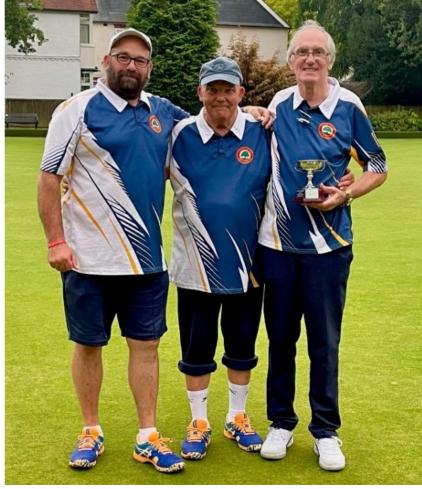

#### **SENIOR FOURS WINNERS 2024**

Peter Ward, Mark Brocklebank Derrick Fulker & Steve Van Ringwood

Margaret Holden Hazel Marke, Alice Atwell & Lesley Johnson Alton Social