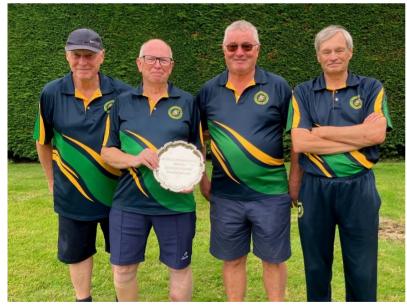

NGLES WINNERS 2024**



Reece Graham Alton Social



Alice Lovett
Oakley

**COUNTY JUNIOR PAIRS WINNERS 2024** 



Luke Bell (Sports Centre) & Dan Cookman (Ringwood)

## **BENEVOLENT TWO WOOD TRIPLES WINNERS 2024**



Roger Banister, Dean Waugh & Dean Perry Old Basing



Donna Goodlad, Trish Towner & Karen Milsom **New Milton** 

#### **GOLDEN PAIRS WINNERS 2024**



Ian Chapman & Keith Allen Highcliffe



Pat Macrae & Sue Brightman
Milton Park Ladies

#### **COUNTY CLUB WINNERS 2024**



**Sports Centre** 

### **THORNBERY TROPHY WINNERS 2024**



**Alton Social** 

### **COUNTY MIXED TOP CLUB WINNERS 2024**



**Alton Social** 



**Junor Home Counties Winners** 

### **SOME OF THE RUNNERS UP 2024**











#### **RUNNERS UP CONTINUED**









#### **RUNNERS UP CONTINUED**













#### **SOME EXTRAS 2024**









#### **ROYAL LEAMINGTON SPA**



Winners of the Senior 4's **Alton Social** 



National White Rose Runners Up