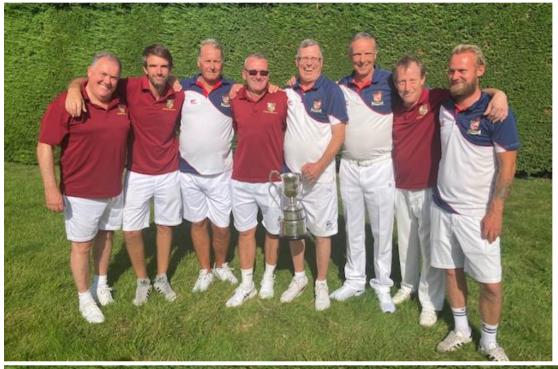

#### **SENIOR FOURS WINNERS 2024**

Peter Ward, Mark Brocklebank Derrick Fulker & Steve Van Ringwood

Margaret Holden Hazel Marke, Alice Atwell & Lesley Johnson Alton Social