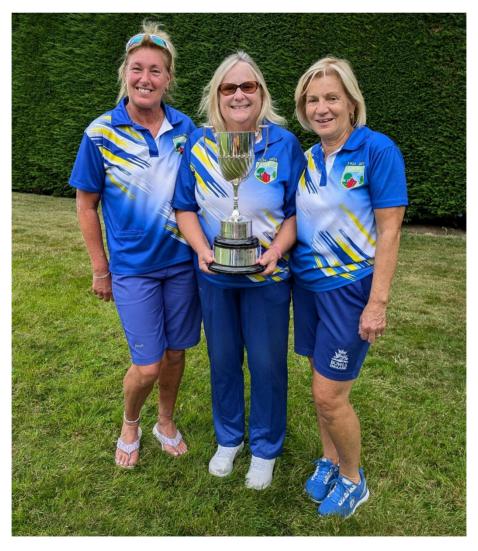

#### **COUNTY TRIPLES WINNERS 2024**

Brian Gordon, Dan Steadman & Adam Broom
Boscombe Cliff

Sharon Varndell, Carol Broomfield & Helen Blackiston Ringwood