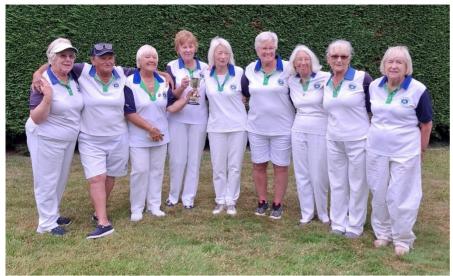

### **COUNTY MIXED TOP CLUB WINNERS 2024**

**Alton Social** 

**Junor Home Counties Winners** 