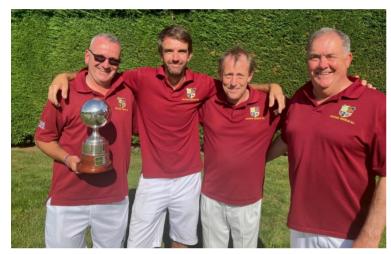

## **BENEVOLENT TWO WOOD TRIPLES WINNERS 2024**

Roger Banister, Dean Waugh & Dean Perry Old Basing

Donna Goodlad, Trish Towner & Karen Milsom **New Milton** 