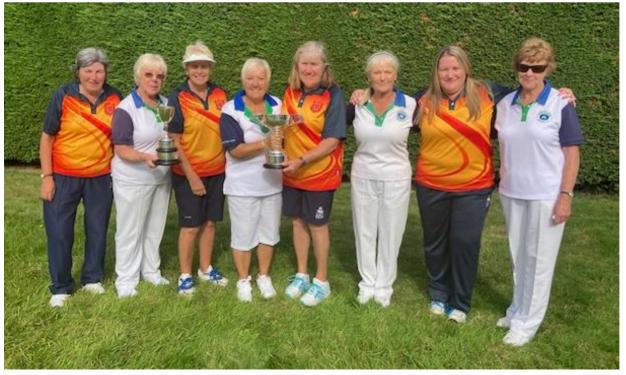

#### **SENIOR FOURS WINNERS 2024**

Peter Ward, Mark Brocklebank Derrick Fulker & Steve Van Ringwood

Margaret Holden Hazel Marke, Alice Atwell & Lesley Johnson Alton Social