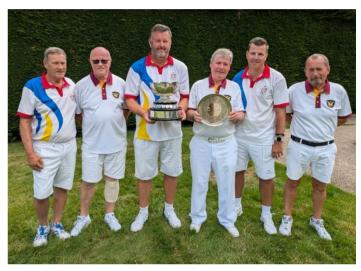

#### **SENIOR FOURS WINNERS 2024**

Peter Ward, Mark Brocklebank Derrick Fulker & Steve Van Ringwood

Margaret Holden Hazel Marke, Alice Atwell & Lesley Johnson Alton Social