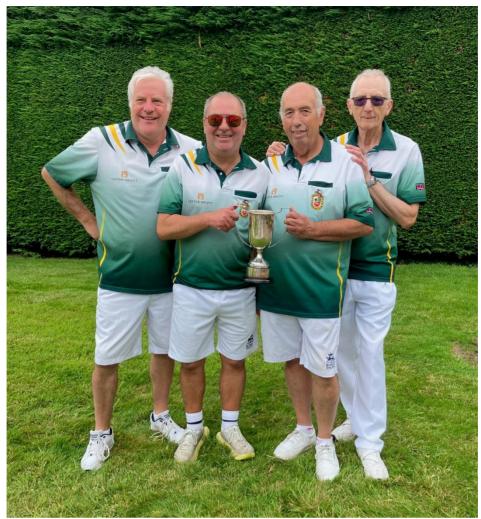

#### **SENIOR FOURS WINNERS 2024**

Peter Ward, Mark Brocklebank Derrick Fulker & Steve Van Ringwood

Margaret Holden Hazel Marke, Alice Atwell & Lesley Johnson Alton Social