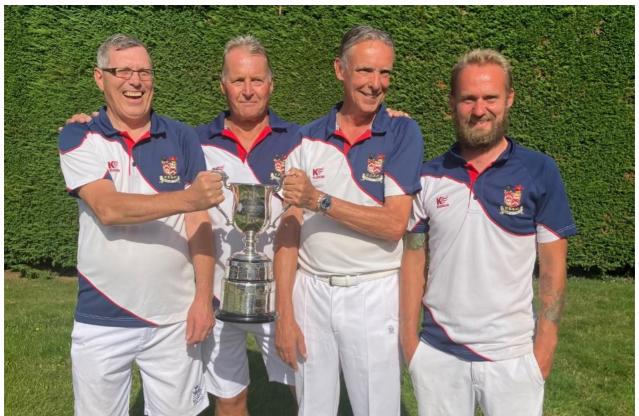

#### **SENIOR FOURS WINNERS 2024**

Peter Ward, Mark Brocklebank Derrick Fulker & Steve Van Ringwood

Margaret Holden Hazel Marke, Alice Atwell & Lesley Johnson Alton Social